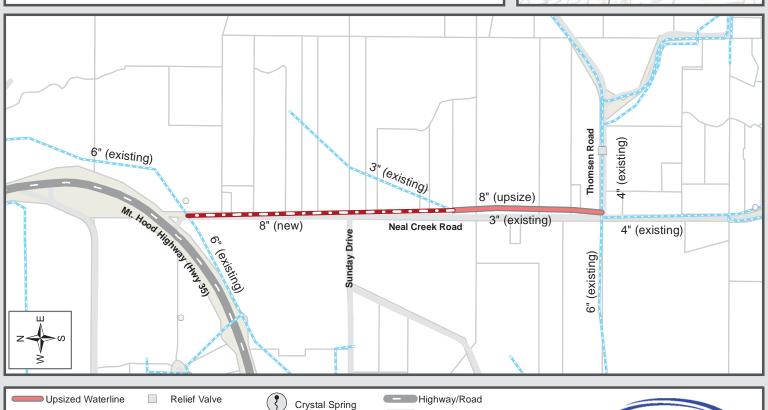

A total of 4,300ft of 8-in diameter waterline will be installed along Neal Creek Road, beginning at Thomsen Road and ending at Highway 35. 2,300ft of 8-in waterline will replace existing 3-in waterline, and 2,000ft of new 8-in waterline will connect loop to Highway 35. This waterline will replace pipe at the end of its usable life and provide redundancy in Odell.