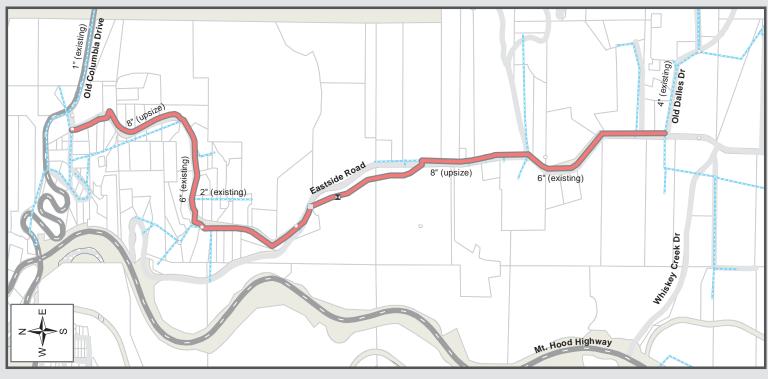

Hydrants

0

A total of 11,200ft of 8-in diameter waterline will be installed along Eastside Road and Highline Drive, beginning at Old Dalles Road and ending near Old Columbia River Drive, replacing existing 6-in waterline. The upsized waterline will replace pipe at the end of its usable life and improve fire flows in the northern part of the District.