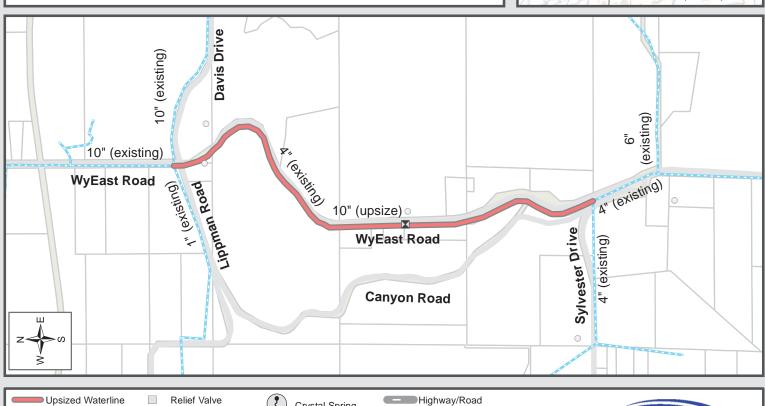

A total of 4,800ft of 10-in diameter waterline will be installed along WyEast Road, beginning at Sylvester Drive and ending at Lippman Road, replacing existing 4-in waterline. The upsized waterline will improve fire flows and distribution capacity to the west side of Odell and reduce high flow velocities through this section.