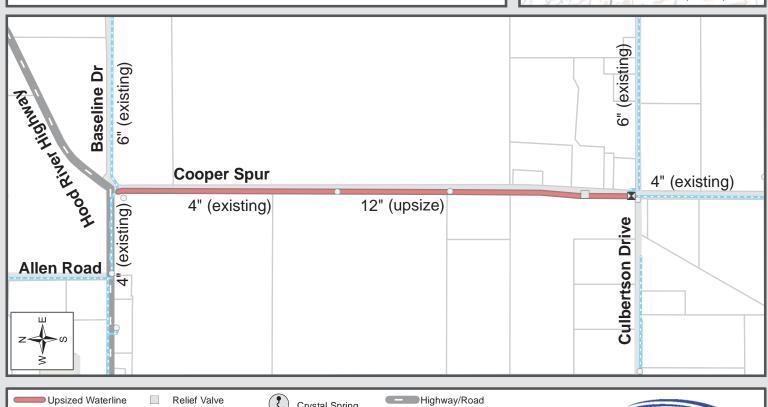

A total of 5,400ft of 12-in diameter waterline will be installed along Cooper Spur Road, beginning at Culbertson Drive and ending at Baseline Drive, replacing existing 4-in waterline. The upsized waterline will improve fire flows, redundancy, and distribution capacity in the south part of the District near Parkdale.