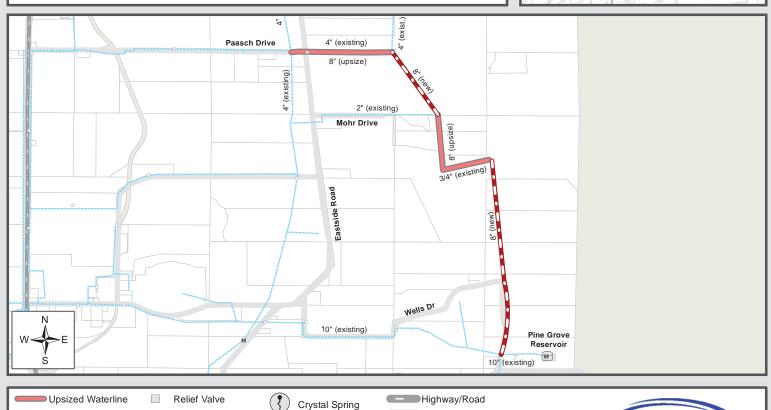

## Project No. 27: Pine Grove to Paasch Drive

Estimated Project Cost: \$1,914,000

**Project Priority: Low** 

## **Project Description**

New Waterline

PRV Existing

New PRV New Reservoir Hydrants

Existing Reservoir

1,000

Feet

A total of 8,800ft of 8-in diameter waterline will be installed connecting Wells Drive near Pine Grove to Paasch Drive. 3,300ft of 8-in waterline will replace existing 3/4-in, 3-in, and 4-in waterlines along Mohr Drive and Paasch Drive, and 5,500ft of new 8-in waterline will connect Wells Drive to Mohr Drive and Mohr Drive to Paasch Drive. This waterline will improve fire flows and provide redundancy to the northern parts of the District.