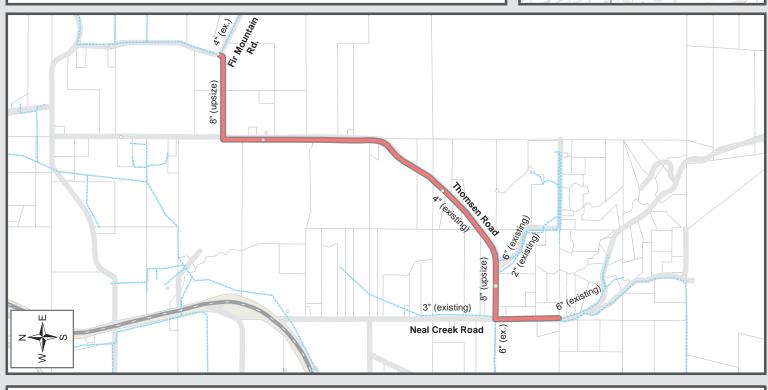

Hydrants

A total of 9,800ft of 8-in diameter waterline will be installed along Thomsen Road, beginning at Neal Creek Road and ending at Fir Mountain Road, replacing existing 4-in waterline. The upsized waterline will replace pipe at the end of its usable life and improve fire flows, redundancy, and distribution capacity to Pine Grove and the northern parts of the District.