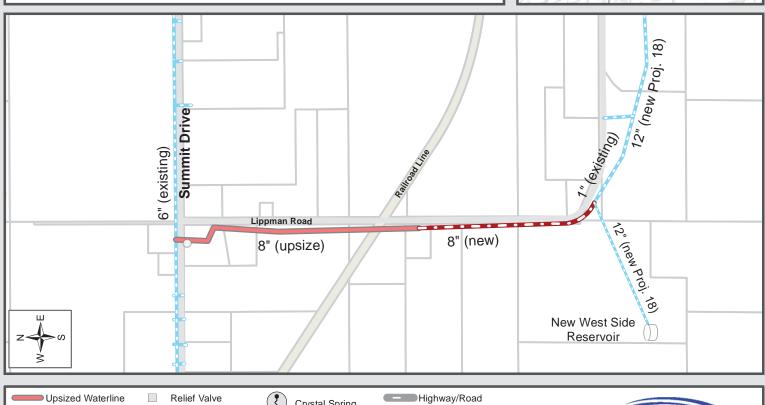

A total of 3,400ft of 8-in diameter waterline will be installed along Lippman Road, beginning at the proposed 12-in outlet waterline from the West Side Reservoir and ending at Summit Drive. 2,000ft of 8-in waterline will replace existing 2-in waterline, and 1,400ft of new 8-in waterline will connect to end of the existing waterline on Lippman Road. This waterline will provide redundancy in Odell, increase distribution capacity, and improve fire flows.