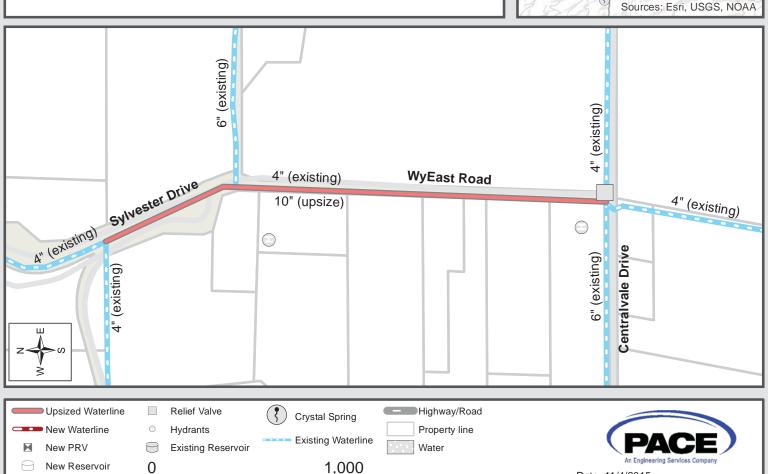

## **Project Description**

**PRV** Existing

A total of 2,700ft of 10-in diameter waterline will be installed along WyEast Road, beginning at Centralvale Drive and ending at Sylvester Drive, replacing existing 4-in waterline. The upsized waterline will improve fire flows and distribution capacity to the west side of Odell and reduce high flow velocities through this section. The upsized line will also serve as a portion of the primary supply line to the new West Side Reservoir.