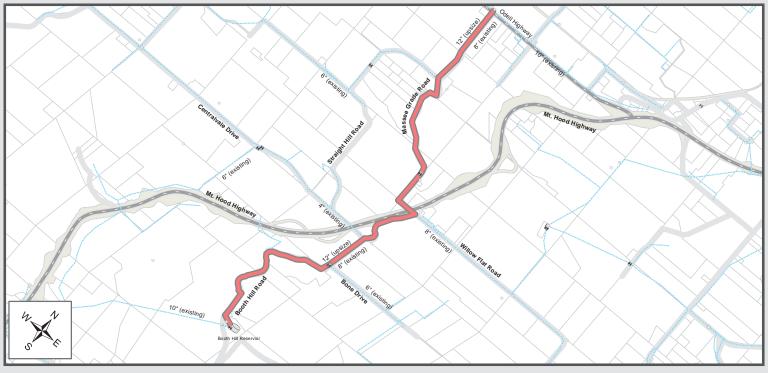

Project No. 13: Booth Hill to Odell

Estimated Project Cost: \$3,314,700

**Project Priority: Medium** 

## **Project Description**

A total of 12,700ft of 12-in diameter waterline will be installed from Booth Hill Reservoir to Odell, replacing existing 8-in waterline. The upsized line will begin at the reservoir and follow Booth Hill Road, Massee Grade Road, and Straight Hill Road, ending at Odell Highway. The upsized waterline will improve fire flows and distribution capacity to Odell and reduce high flow velocities through this section.