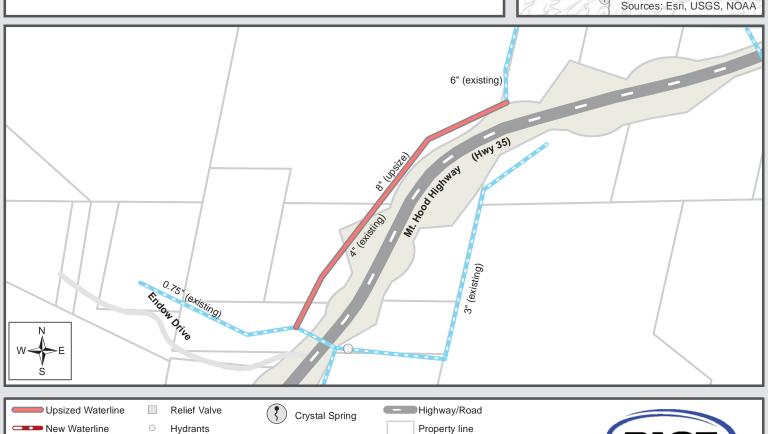

Project No. 12: HWY 35 and Endow Dr.

**Estimated Project Cost: \$435,000** 

**Project Priority: High** 

## **Project Description**

A total of 2,000ft of 8-in diameter waterline will be installed along the west side of Highway 35 north of Endow Drive. The 8-in waterline will replace existing 4-in waterline and complete previously started improvements. The upsized waterline will reduce high flow velocities through this section and improve fire flows, redundancy, and distribution capacity in the central part of the District west of Booth Hill.