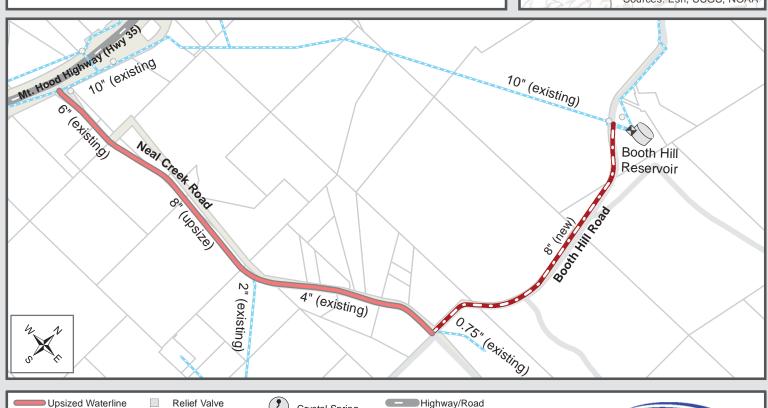

A total of 6,900ft of 8-in diameter waterline will be installed Neal Creek Road and Booth Hill Road, beginning at Highway 35 to the south and ending near Booth Hill Reservoir. 3,600ft of 8-in waterline will replace existing 4-in and 6-in waterline and 3,300ft of new 8-in waterline will connect the upsized line to the existing 10-in waterline feeding Booth Hill Reservoir. The waterline will improve redundancy and provide a secondary distribution line to Booth Hill Reservoir.