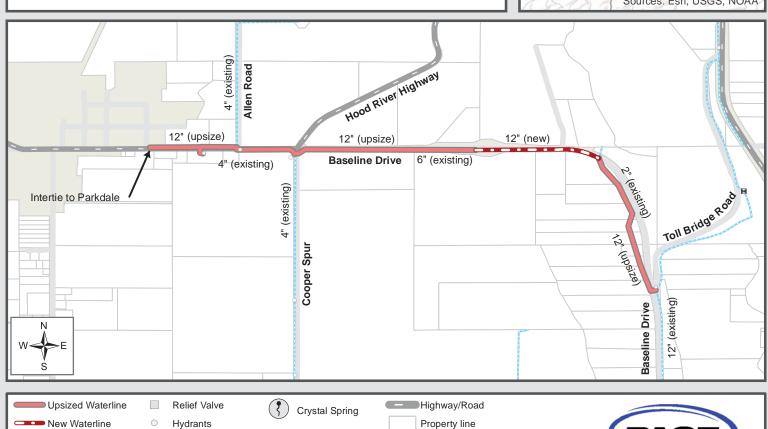

## Project No. 6: Baseline Dr - West of Tollbridge

Estimated Project Cost: \$1,957,500

**Project Priority: Medium** 

## **Project Description**

A total of 7,500ft of 12-in diameter waterline will be installed along Baseline Drive, beginning at the existing 12-in waterline on Baseline Drive and ending at the intertie with Parkdale. 5,500ft of 12-in waterline will replace existing 2-in, 4-in, and 6-in waterline and 2,000ft of new 12-in waterline will connect those two sections of pipe. This waterline will improve fire flows, redundancy, and distribution capacity in the south part of the District and be able to provide fire flow to Parkdale.